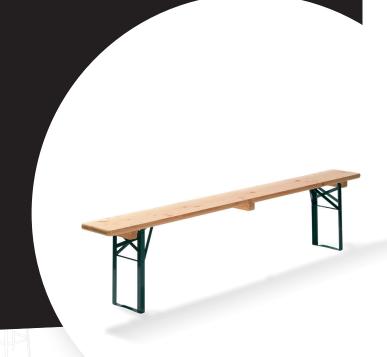

# BEER BENCH

### PRODUCT SPECIFICATIONS

Product name Beer Bench

Article number 30028

Usage Indoor & outdoor

Colour Green/Wood

Material Base from birchwood

and Steel - Brewery

quality

### CHARACTERISTICS

 Length (cm)
 220

 Width (cm)
 25

 Height (cm)
 48

 Weight (kg)
 16

#### **EXTRA INFORMATION**

Capacity 500 kg

Foldable Yes

Matching trolley

T90800 - Trolley Beerset, T90810 - Trolley

Beerset Professional