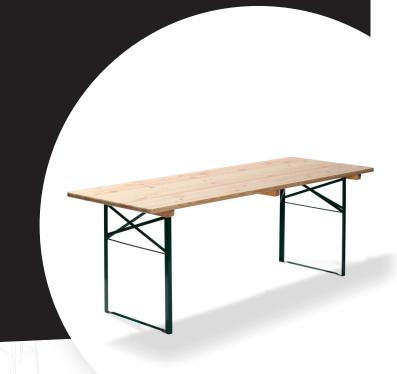

# BEER TABLE

### PRODUCT SPECIFICATIONS

Product name Beer Table

Article number 30050

Usage Indoor & outdoor

Colour Green/Wood

Material Base from birchwood

and Steel - Brewery

quality

### CHARACTERISTICS

 Length (cm)
 220

 Width (cm)
 50

 Height (cm)
 78

 Weight (kg)
 23,5

#### EXTRA INFORMATION

Capacity 300 kg
Foldable Yes

Matching trolley

T90800 - Trolley Beerset, T90810 - Trolley Beerset Professional