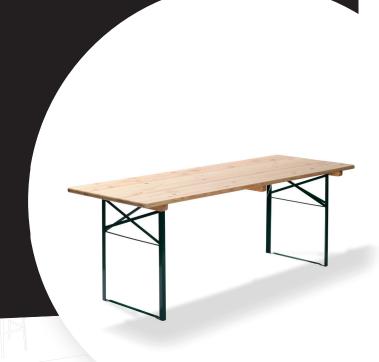

# BEER TABLE

### PRODUCT SPECIFICATIONS

Product name Beer Table

Article number 30070

Usage Indoor & outdoor

Colour Green/Wood

Material Base from birchwood

and Steel - Brewery

quality

#### CHARACTERISTICS

 Length (cm)
 220

 Width (cm)
 70

 Height (cm)
 78

 Weight (kg)
 29,5