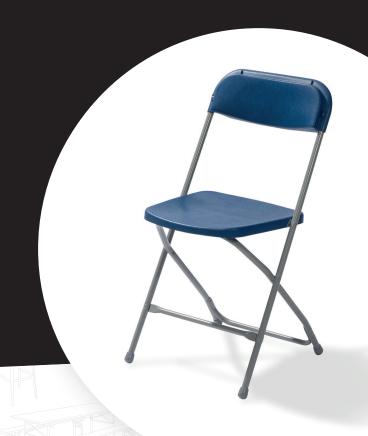

# BUDGET FOLDING CHAIR

### PRODUCT SPECIFICATIONS

**Product name** Budget Folding Chair

Article number 50150

Usage Indoor & outdoor

Colour Grey/Blue

Material Steel with Plastic Seat

pad