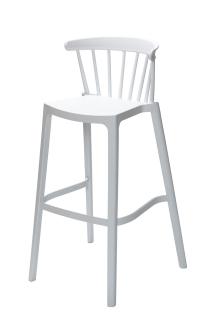

# WINDSON BAR CHAIR

### PRODUCT SPECIFICATIONS

Product name Windson Bar Chair

Article number 50911

Usage Indoor & outdoor

Colour White

Material Polypropylene with

fiberglass and gas

injection

#### CHARACTERISTICS

Length (cm) 55
Width (cm) 53
Height (cm) 103
Seat width (cm) 38
Seat depth (cm) 38
Seat height (cm) 77
Weight (kg) 6