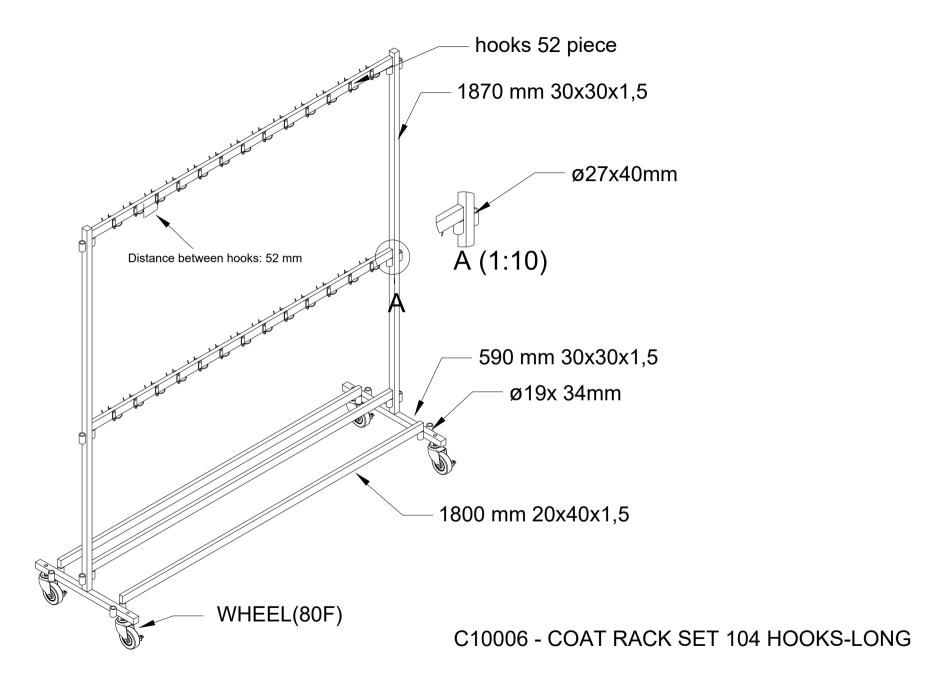

# COATRACK **BIG WITH** HOOKS

#### **PRODUCT SPECIFICATIONS**

Product name

Coatrack Big With

Hooks

Article number

C10004

Usage

Indoor & outdoor

#### **CHARACTERISTICS**

Length (cm)

192

Width (cm)

60

Height (cm)

200

Weight (kg)

#### **EXTRA INFORMATION**

Max capacity

270 kg

Matching trolley

T91700 - Trolley Coatracks Small, T91800 -

**Trolley Coatracks Big** 