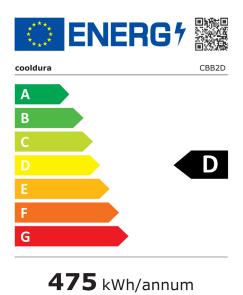

## **2-DOORS BACK BAR COOLER**

| Cooling method                      | Forced cooling |
|-------------------------------------|----------------|
| Climate Class                       | ST             |
| Temperature Range (C°)              | +2 / +10       |
| Cooler Ambient Temperature          | +18 / +38      |
| Net. Volume (l)                     | 198            |
| Gross Volume (l)                    | 208            |
| Device dimensions (WxDxH) (mm)      | 900x520x850    |
| Shelves (pcs)                       | 4              |
| Rated Voltage Range (V)             | 220 ~ 240      |
| Rated Frequency (Hz)                | 50             |
| Rated Input Power (Total Input) (W) | 230            |
| Lamp Power                          | Max. LED 10W   |
| Rated Current                       | 1.66A          |
| Protection class                    | I              |
| Net. Weight (kg)                    | 62             |
| Sound pressure level (dB)           | 56             |
| Refrigerant Type                    | R600a          |
| Charge (g)                          | 62             |
| Insulation blowing gas              | C-pentane      |
| Energy Consumption (kWh/24h)        | 1.9            |
| Door Frame Color                    | Black          |
| Door Frame material                 | PVC            |
| Door Glass material                 | Tempered glass |