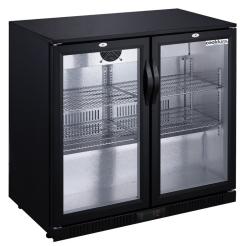

## 2-DOORS BACK BAR COOLER

**TECHNICAL DATA SHEET** 

## **2-DOORS BACK BAR COOLER**

| Cooling method                      | Forced cooling |
|-------------------------------------|----------------|
| Climate Class                       | ST             |
| Temperature Range (C°)              | +2 / +10       |
| Cooler Ambient Temperature          | +18 / +38      |
| Net. Volume (l)                     | 198            |
| Gross Volume (l)                    | 208            |
| Device dimensions (WxDxH) (mm)      | 900x520x850    |
| Shelves (pcs)                       | 4              |
| Rated Voltage Range (V)             | 220 ~ 240      |
| Rated Frequency (Hz)                | 50             |
| Rated Input Power (Total Input) (W) | 230            |
| Lamp Power                          | Max. LED 10W   |
| Rated Current                       | 1.66A          |
| Protection class                    | I              |
| Net. Weight (kg)                    | 62             |
| Sound pressure level (dB)           | 56             |
| Refrigerant Type                    | R600a          |
| Charge (g)                          | 62             |
| Insulation blowing gas              | C-pentane      |
| Energy Consumption (kWh/24h)        | 1.9            |
| Door Frame Color                    | Black          |
| Door Frame material                 | PVC            |
| Door Glass material                 | Tempered glass |