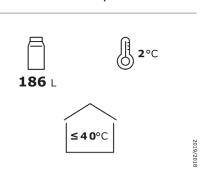

## **2-DOORS BACK BAR COOLER**

| Cooling method                      | Forced cooling |
|-------------------------------------|----------------|
| Climate Class                       | ST             |
| Temperature Range (C°)              | +2 / +10       |
| Cooler Ambient Temperature          | +18 / +38      |
| Net. Volume (l)                     | 198            |
| Gross Volume (l)                    | 208            |
| Device dimensions (WxDxH) (mm)      | 900x520x850    |
| Shelves (pcs)                       | 4              |
| Rated Voltage Range (V)             | 220 ~ 240      |
| Rated Frequency (Hz)                | 50             |
| Rated Input Power (Total Input) (W) | 230            |
| Lamp Power                          | Max. LED 10W   |
| Rated Current                       | 1.66A          |
| Protection class                    | I              |
| Net. Weight (kg)                    | 62             |
| Sound pressure level (dB)           | 56             |
| Refrigerant Type                    | R600a          |
| Charge (g)                          | 62             |
| Insulation blowing gas              | C-pentane      |
| Energy Consumption (kWh/24h)        | 1.9            |
| Door Frame Color                    | Black          |
| Door Frame material                 | PVC            |
| Door Glass material                 | Tempered glass |