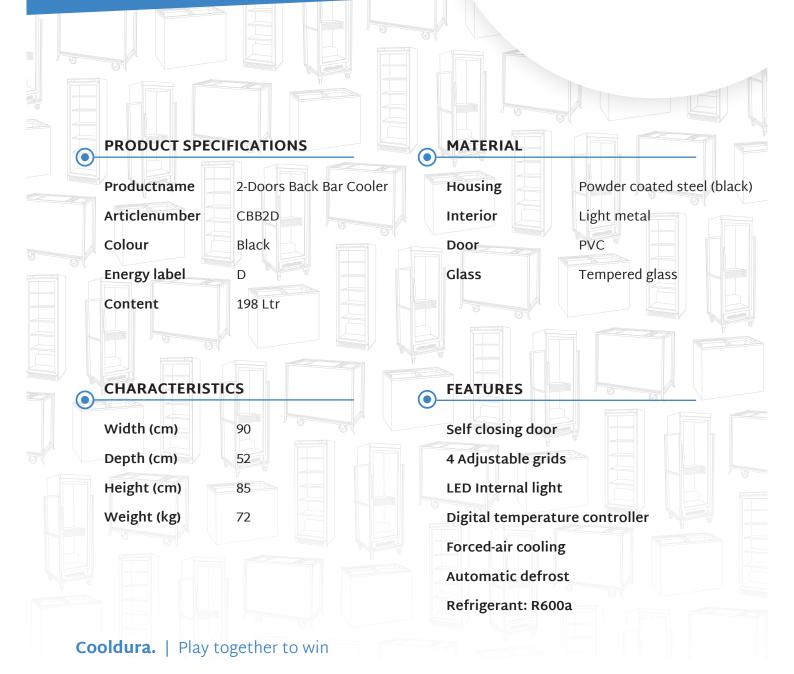

## **2-DOORS BACK BAR COOLER**

| Cooling method                      | Forced cooling |
|-------------------------------------|----------------|
| Climate Class                       | ST             |
| Temperature Range (C°)              | +2 / +10       |
| Cooler Ambient Temperature          | +18 / +38      |
| Net. Volume (l)                     | 198            |
| Gross Volume (l)                    | 208            |
| Device dimensions (WxDxH) (mm)      | 900x520x850    |
| Shelves (pcs)                       | 4              |
| Rated Voltage Range (V)             | 220 ~ 240      |
| Rated Frequency (Hz)                | 50             |
| Rated Input Power (Total Input) (W) | 230            |
| Lamp Power                          | Max. LED 10W   |
| Rated Current                       | 1.66A          |
| Protection class                    | I              |
| Net. Weight (kg)                    | 62             |
| Sound pressure level (dB)           | 56             |
| Refrigerant Type                    | R600a          |
| Charge (g)                          | 62             |
| Insulation blowing gas              | C-pentane      |
| Energy Consumption (kWh/24h)        | 1.9            |
| Door Frame Color                    | Black          |
| Door Frame material                 | PVC            |
| Door Glass material                 | Tempered glass |