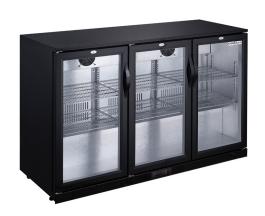

# 3-DOORS BACK BAR COOLER

#### PRODUCT SPECIFICATIONS

**Productname** 3-Doors Back Bar Cooler

Articlenumber CBB3D

Colour Black

Energy label E

Content 320 Ltr

#### MATERIAL

**Housing** Powder coated steel (black)

Interior Light metal

**Door** PVC

Glass Tempered glass

#### CHARACTERISTICS

Width (cm) 135

Depth (cm) 52

Height (cm) 85

Weight (kg) 90