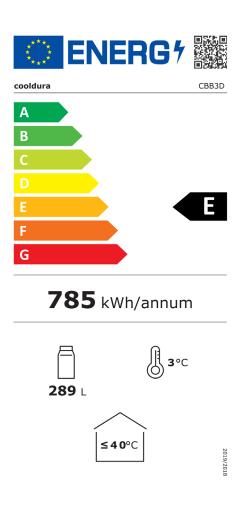

#### PRODUCT SPECIFICATIONS

**Productname** 3-Doors Back Bar Cooler

Articlenumber CBB3D

Colour Black

Energy label E

Content 320 Ltr